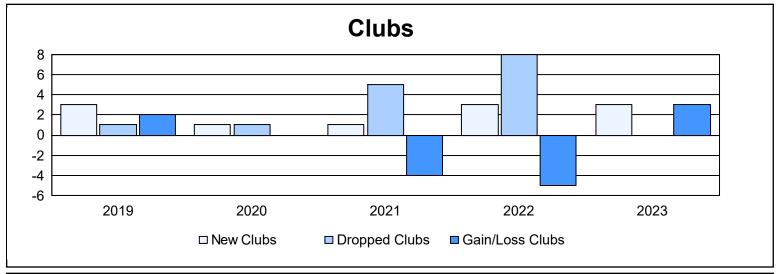

District LA 6 As of June 2023 Cumulative

| Year      | New<br>Clubs | Dropped<br>Clubs | Gain/<br>Loss<br>Clubs | New<br>Members | Charter<br>Members | Reinstate<br>Members | Transfer<br>Members | Total<br>Member<br>Added | Total<br>Members<br>Dropped | Gain/<br>Loss<br>Members |
|-----------|--------------|------------------|------------------------|----------------|--------------------|----------------------|---------------------|--------------------------|-----------------------------|--------------------------|
| 2018-2019 | 3            | 1                | 2                      | 189            | 91                 | 22                   | 1                   | 303                      | 295                         | 8                        |
| 2019-2020 | 1            | 1                | 0                      | 89             | 44                 | 14                   | 8                   | 155                      | 262                         | -107                     |
| 2020-2021 | 1            | 5                | -4                     | 177            | 59                 | 10                   | 2                   | 248                      | 326                         | -78                      |
| 2021-2022 | 3            | 8                | -5                     | 142            | 113                | 69                   | 5                   | 329                      | 387                         | -58                      |
| 2022-2023 | 3            | 0                | 3                      | 135            | 81                 | 10                   | 5                   | 231                      | 177                         | 54                       |
| Average   | 2            | 3                | -1                     | 146            | 78                 | 25                   | 4                   | 253                      | 289                         | -36                      |